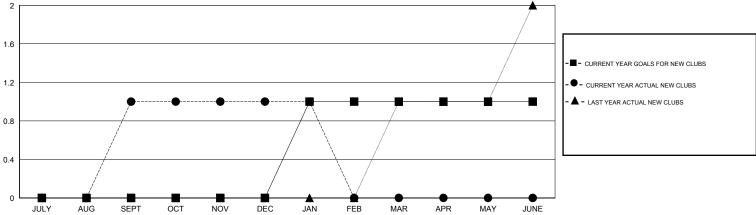

## GOALS AND ACTUAL NEW CLUBS CUMULATIVE

| DROPPED CLUBS: 5  DROPPED MEMBERS |           | 28 CLUBS OF 56 ADDED 1 OR MORE NEW MEMBERS | GENDER DISTRI<br>MALE<br>FEMALE    | BUTION<br>764 (64.64%)<br>418 (35.36%) |     |
|-----------------------------------|-----------|--------------------------------------------|------------------------------------|----------------------------------------|-----|
| DECEASED                          | 13        | CLICK HERE FOR CUMULATIVE  MEMBERSHIP DATA | TOTAL FAMILY UNIT MEMBERS          |                                        | 179 |
| CLUB CANCELLED                    | 49<br>120 |                                            | FAMILY MEMBERS PAYING HALF 93 DUES |                                        | 93  |
| OTHER                             | 120       |                                            |                                    |                                        |     |
| TOTAL                             | 182       |                                            |                                    |                                        |     |