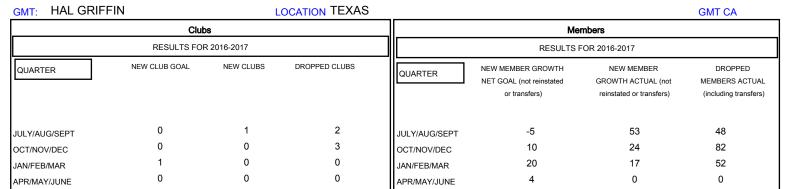

## GOALS AND ACTUAL NEW CLUBS CUMULATIVE

| DROPPED CLUBS: 5  DROPPED MEMBERS |           | 28 CLUBS OF 56 ADDED 1 OR MORE NEW MEMBERS | GENDER DISTRI<br>MALE<br>FEMALE    | BUTION<br>764 (64.64%)<br>418 (35.36%) |     |
|-----------------------------------|-----------|--------------------------------------------|------------------------------------|----------------------------------------|-----|
| DECEASED                          | 13        | CLICK HERE FOR CUMULATIVE  MEMBERSHIP DATA | TOTAL FAMILY UNIT MEMBERS          |                                        | 179 |
| CLUB CANCELLED                    | 49<br>120 |                                            | FAMILY MEMBERS PAYING HALF 93 DUES |                                        | 93  |
| OTHER                             | 120       |                                            |                                    |                                        |     |
| TOTAL                             | 182       |                                            |                                    |                                        |     |