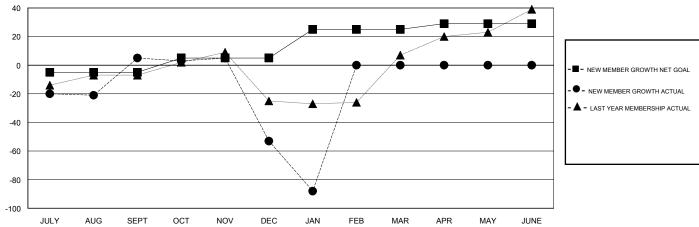

## GOALS AND ACTUAL NEW CLUBS CUMULATIVE

| DROPPED CLUBS: 5  DROPPED MEMBERS |           | 28 CLUBS OF 56 ADDED 1 OR MORE NEW MEMBERS | GENDER DISTRI<br>MALE<br>FEMALE    | BUTION<br>764 (64.64%)<br>418 (35.36%) |     |
|-----------------------------------|-----------|--------------------------------------------|------------------------------------|----------------------------------------|-----|
| DECEASED                          | 13        | CLICK HERE FOR CUMULATIVE  MEMBERSHIP DATA | TOTAL FAMILY UNIT MEMBERS          |                                        | 179 |
| CLUB CANCELLED                    | 49<br>120 |                                            | FAMILY MEMBERS PAYING HALF 93 DUES |                                        | 93  |
| OTHER                             | 120       |                                            |                                    |                                        |     |
| TOTAL                             | 182       |                                            |                                    |                                        |     |